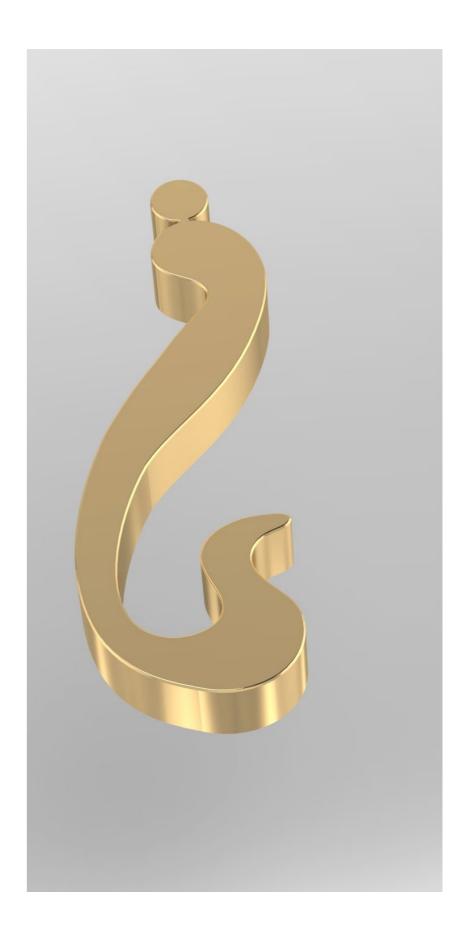

#### **Persian Eslimi Golale Necklace**

**Color:** High Polish Yellow Gold Plated | High Polish Silver **Material:** 18k Yellow Gold Plated | Silver 925 **Measurement:** 35 x 30 x 2 mm

Code:-PE-NC-105

#### **Persian Eslimi Necklace**

**Color:** High Polish Yellow Gold Plated | High Polish Silver **Material:** 18k Yellow Gold Plated Silver 925 **Measurement:** 45 x 38 x 2 mm

Code: PE-NC-109

**Persian Eslimi Necklace** 