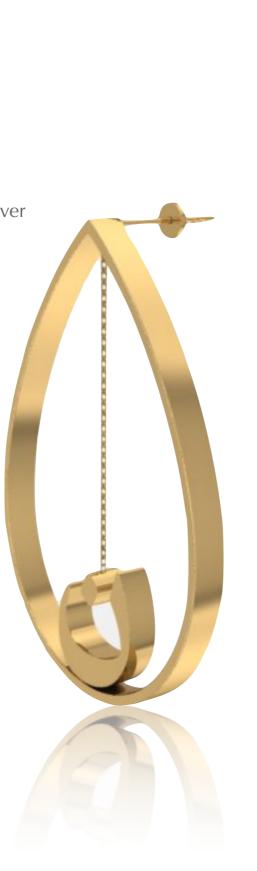

Code: TY-ER-101





# Shin Typography Tear Earring Gold

Color: High Polish Yellow Gold Plated | High Polish Silver Material: 18k Yellow Gold Plated | Silver 925 Measurement: 40 x 27 x 2 mm Code: TY-ER-102



#### Hejimi Typography Tear Earring

**Color:** High Polish Yellow Gold Plated | High Polish Silver **Material:** 18k Yellow Gold Plated | Silver 925 **Measurement:** 45 x 27 x 2mm

Code: TY-ER-103





#### Ye Typography Tear Earring

**Color:** High Polish Yellow Gold Plated | High Polish Silver **Material:** 18k Yellow Gold Plated | Silver 925 **Measurement:** 45 x 27 x 2 mm

Code: TY-ER-104

Ũ

#### Noon Typography Tear Earring

Color: High Polish Yellow Gold Plated | High Polish Silver Material: 18k Yellow Gold Plated | Silver 925 Measurement: 40 x 27 x 2 mm

Code: TY-ER-105









#### **Pe Typography Tear Earring**

Color: High Polish Yellow Gold Plated | High Polish Silver Material: 18k Yellow Gold Plated | Silver 925 Measurement: 42 x 27 x 2mm Code: TY-ER-106





#### **M Typography Tear Earring**

**Color:** High Polish Yellow Gold Plated | High Polish Silver **Material:** 18k Yellow Gold Plated | Silver 925 **Measurement:** 40 x 27 x 2 mm

Code: TY-ER-107

D

#### **D** Typography Circles Earring

**Color:** High Polish Yellow Gold Plated | High Polish Silver **Material:** 18k Yellow Gold Plated | Silver 925 **Measurement:** Di. 30mm

Code: TY-ER-108





S

#### El Typography Bracelet

**Color:** High Polish Yellow Gold Plated | High Polish Silver **Material:** 18k Yellow Gold Plated | Silver 925 **Measurement:** Di. 110 mm

Code: TY-BR-109



# Farah