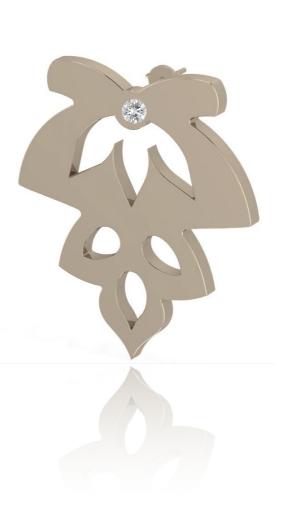

#### **Shiraz Grape Earring**

**Color:** High Polish Yellow Gold Plated | High Polish Silver **Material:** 18k Yellow Gold Plated | Silver 925 **Measurement:** 40 x 27 x 2mm

Code: PA-ER-105