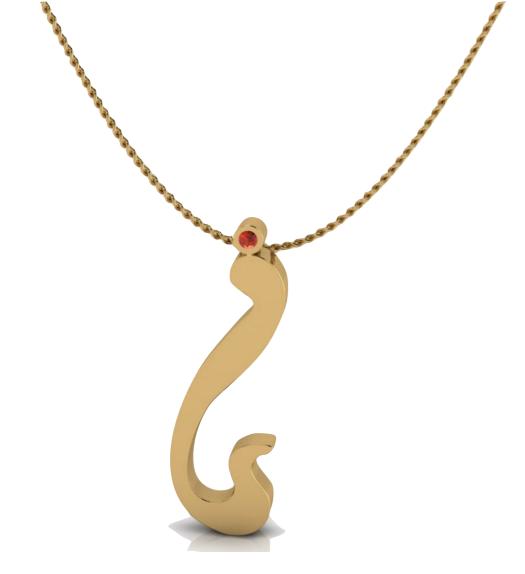

#### **Farinaz Typography Necklace**

Color: High Polish Yellow Gold Plated | High Polish Silver Material: 18k Yellow Gold Plated | Silver 925 Measurement : 15 x 40 x 2 mm

Code: TY-NE-113