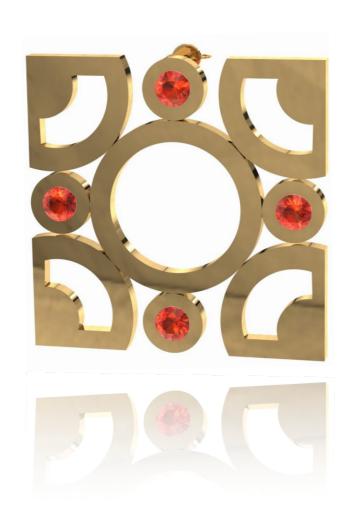

#### **Geometric Square-Circle Earring**

Color: High Polish Yellow Gold Plated | High Polish Silver Material: 18k Yellow Gold Plated | Silver 925 Measurement: 40 x 40 x 2

Code: GE-ER-101

#### **Geometric Square-Circle Earring**

Color: High Polish Yellow Gold Plated | High Polish Silver Material: 18k Yellow Gold Plated | Silver 925 Measurement: 40 x 40 x 1.2 mm

Code: GE-ER-102