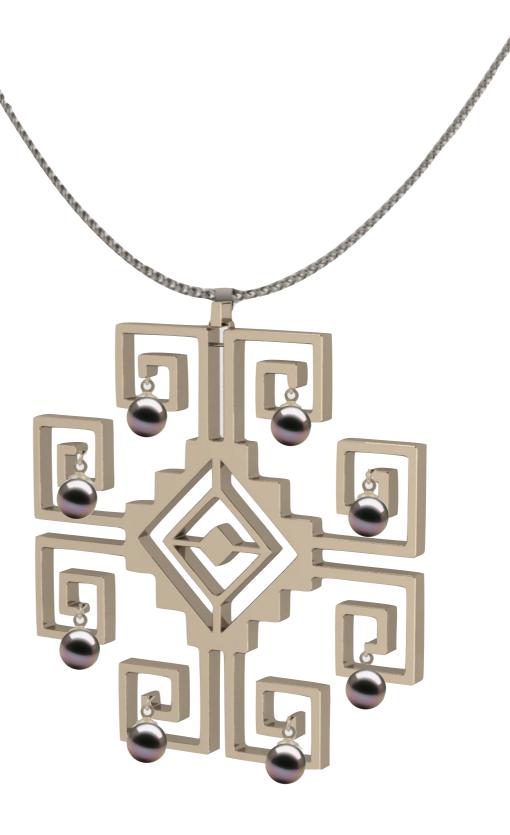

#### Persian Eslimi Carpet Necklace

Color: High Polish Yellow Gold Plated | High Polish Silver Material: 18k Yellow Gold Plated | Silver 925 Measurement: 42 x 39 x 2 mm

Code: PE-Nc-107