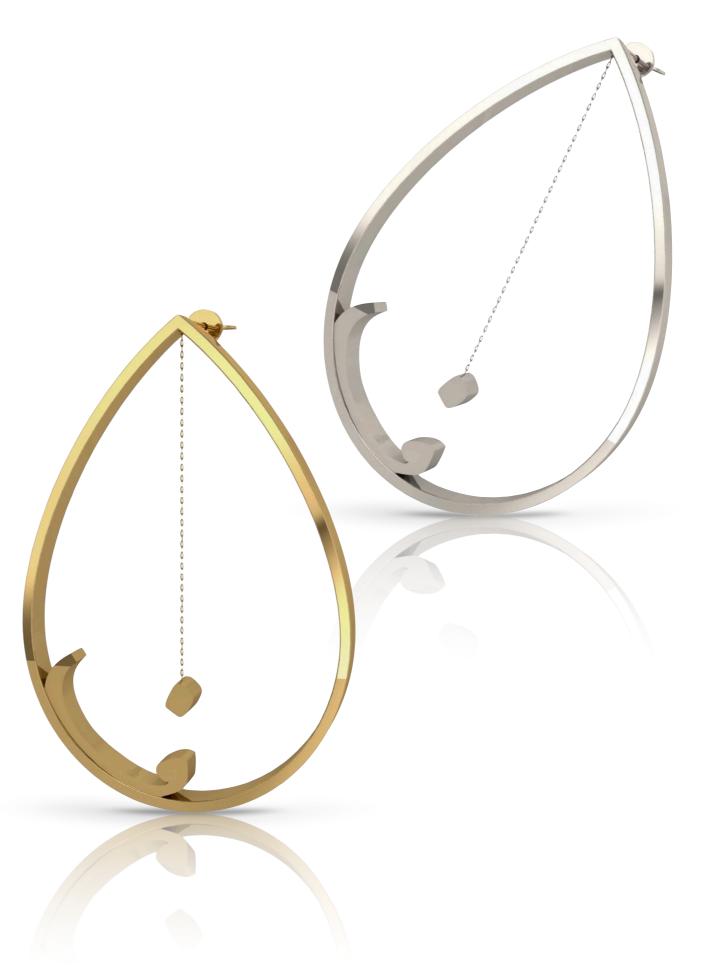

#### Persian ESLIMI Golale Earring

**Color:** High Polish Yellow Gold Plated | High Polish Silver **Material:** 18k Yellow Gold Plated | Silver 925 **Measurement:** 40 x 25 x 2 mm

Code : PE-ER-101