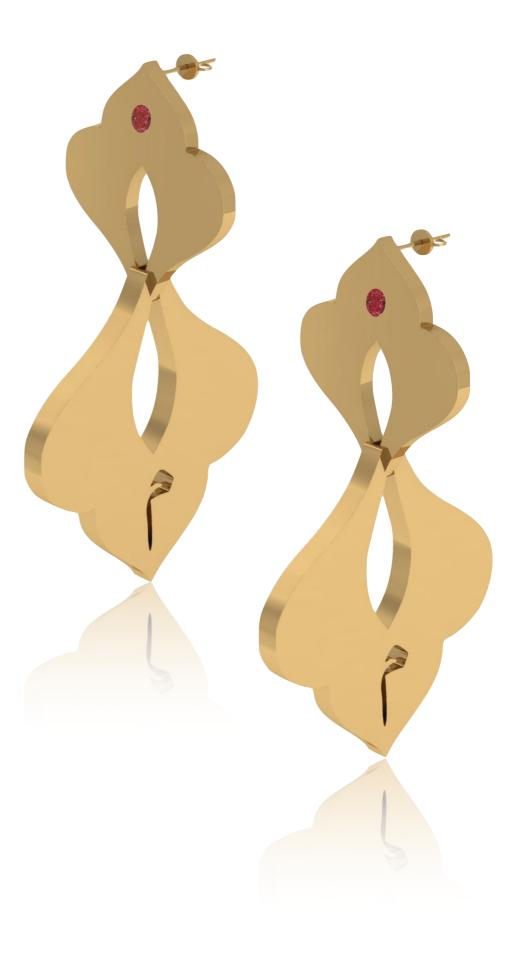

#### Persian Eslimi Duetgolale Earring

**Color:** High Polish Yellow Gold Plated | High Polish Silver **Material:** 18k Yellow Gold Plated | Silver 925 **Measurement:** 45 x 28 x 2 mm

Code: PE-ER-103

Color: High Polish Yellow Gold Plated | High Polish Silver Material: 18k Gold Plated | Silver 925 Measurement: 40 x 28 x 2 mm

Code: PE-ER-104