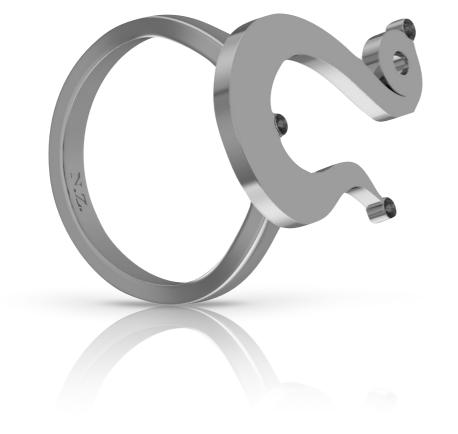

# Nazanin Typography Ring

Color: High Polish Yellow Gold Plated | High Polish Silver Material: 18k Yellow Gold Plated | Silver 925 Code: TY-RI-111