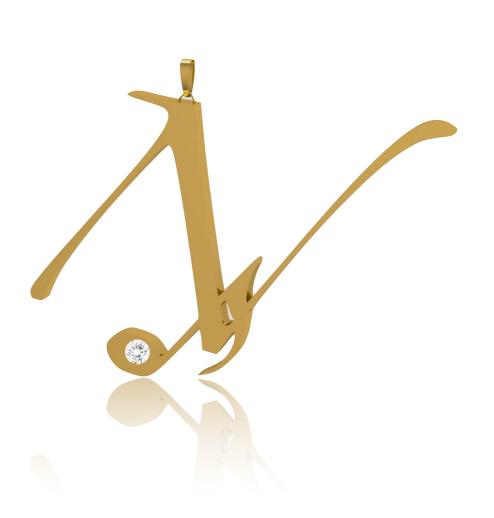

#### Alphabet N

Color: High Polish Yellow Gold Plated | High Polish Silver Material: 18k Yellow Gold Plated | Silver 925 Measurement: 30x30 mm,Thickness 1.6 mm

Code: AL-NC-105

Each piece is **custom-made** to reflect your unique style. Choose any letter, semi-precious stone, and preferred material—gold, silver, or bronze—for a truly personalized creation. To connect with us and start your custom order, please click the **link** below: