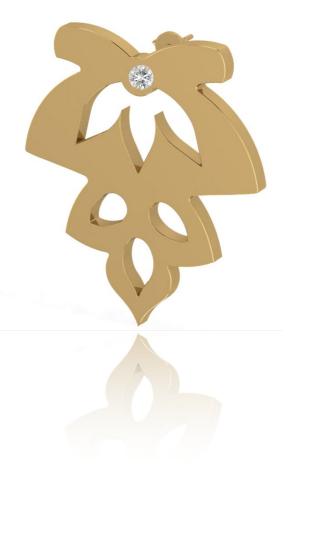

#### **Shiraz Grape Earring**

**Color:** High Polish Yellow Gold Plated | High Polish Silver **Material:** 18k Yellow Gold Plated | Silver 925 **Measurement:** 40 x 27 x 2mm

Code: PA-ER-105