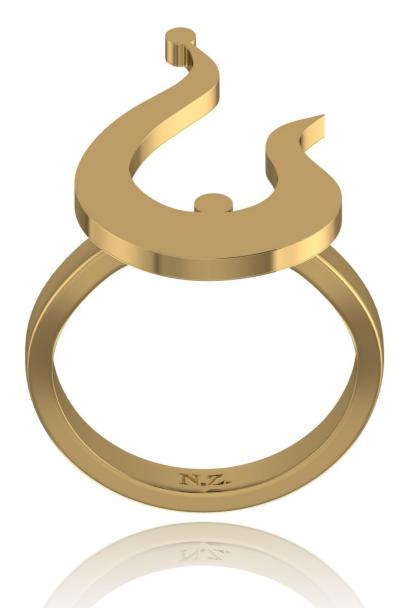

## Neda Typography Ring

**Color:** High Polish Yellow Gold Plated | Polish Silver **Material:** 18k Yellow Gold Plated | Silver 925 **Measurement:** 30 x 30 x 2 mm

Code: TY-NE-114