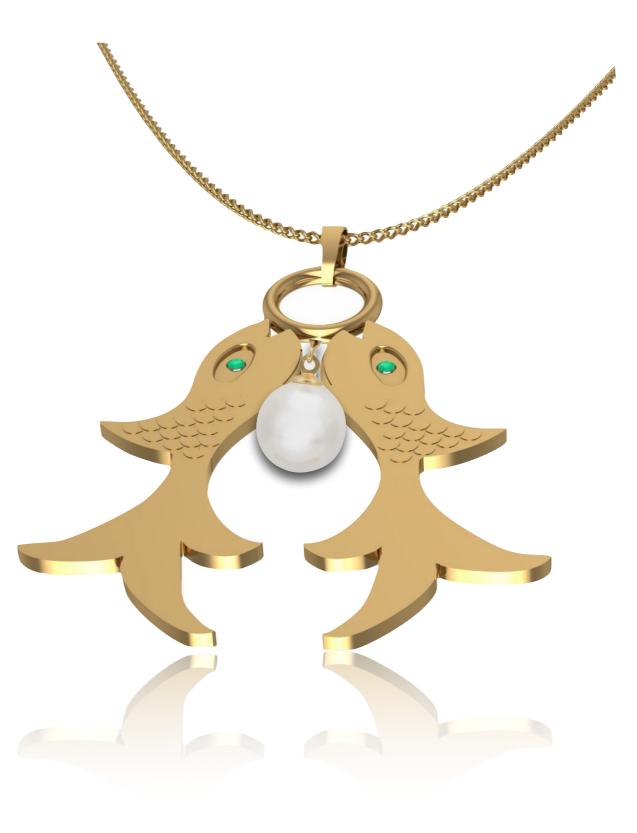

#### The Marin Lover Fish Necklace

Color: High Polish Yellow Gold Plated | High Polish Silver Material: 18k Yellow Gold Plated | Silver 925 Measurement: 30 x 40 x 2mm Code: MA-NC-102