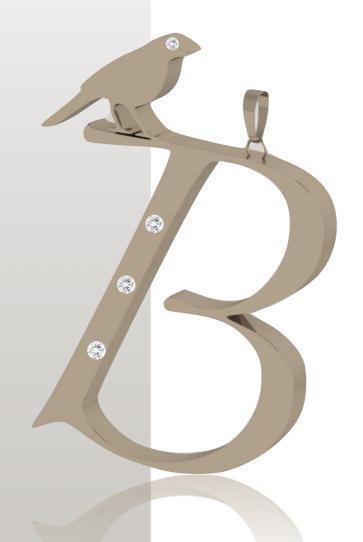

#### Alphabet B Necklace

Color: High Polish Yellow Gold Plated | High Polish Silver Material: 18k Yellow Gold Plated | Silver 925 Measurement: 34x22 mm,Thickness 1.6 mm

Code: AL-NC-102