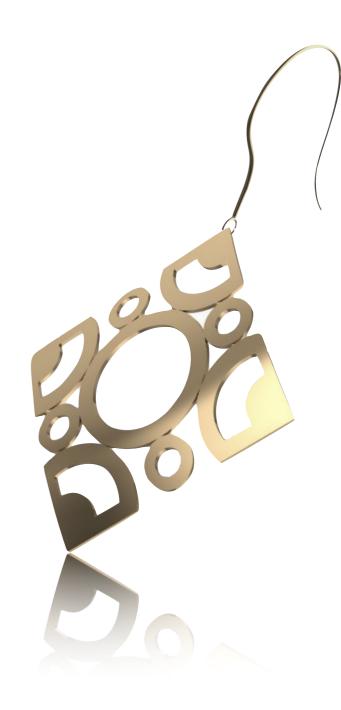

#### **Geometric Square-Circle Earring**

Color: High Polish Yellow Gold Plated | High Polish Silver Material: 18k Yellow Gold Plated | Silver 925 Measurement: 40 x 40 x 2

Code: GE-ER-101

#### **Geometric Square-Circle Earring**

Color: High Polish Yellow Gold Plated | High Polish Silver Material: 18k Yellow Gold Plated | Silver 925 Measurement: 40 x 40 x 1.2 mm

Code: GE-ER-102