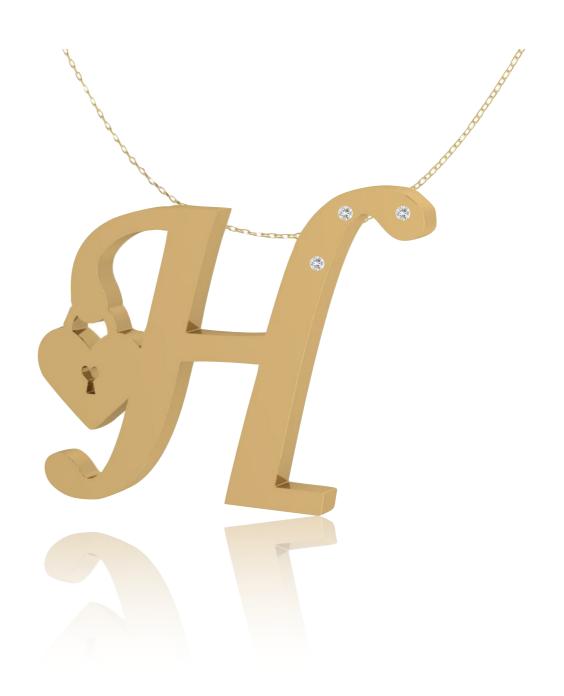

## Alphabet H Necklace

Color: High Polish Yellow Gold Plated | High Polish Silver Material: 18k Yellow Gold Plated | Silver 925 Measurement: 30x20 mm,Thickness 1.6 mm Code: AL-NC-104