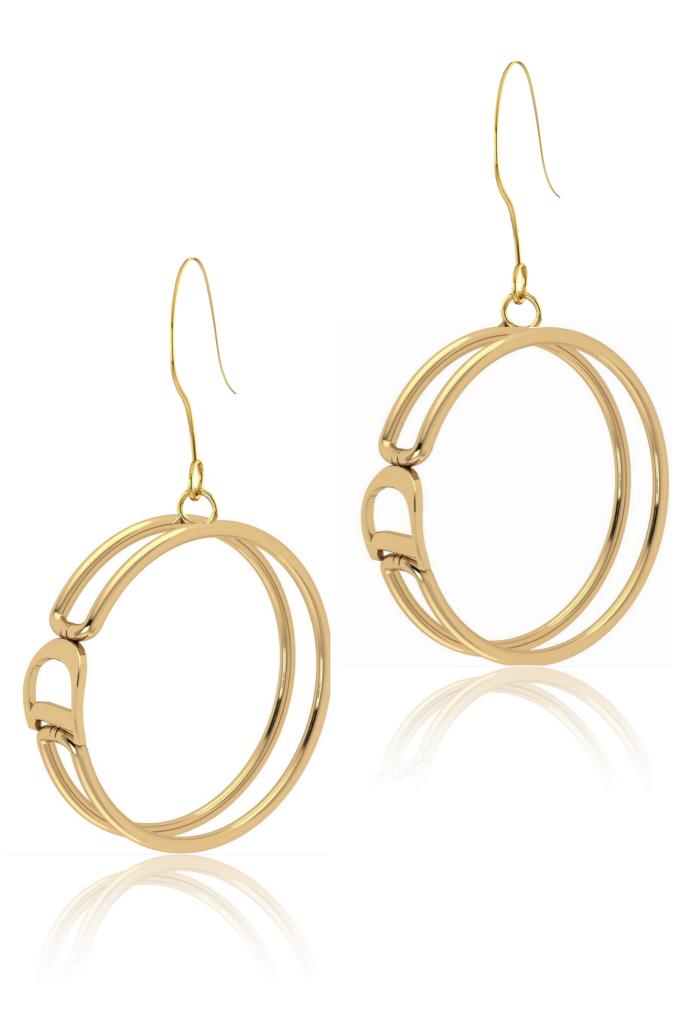

#### **D** Typography Circles Earring

**Color:** High Polish Yellow Gold Plated | High Polish Silver **Material:** 18k Yellow Gold Plated | Silver 925 **Measurement:** Di. 30mm

Code: TY-ER-108

S