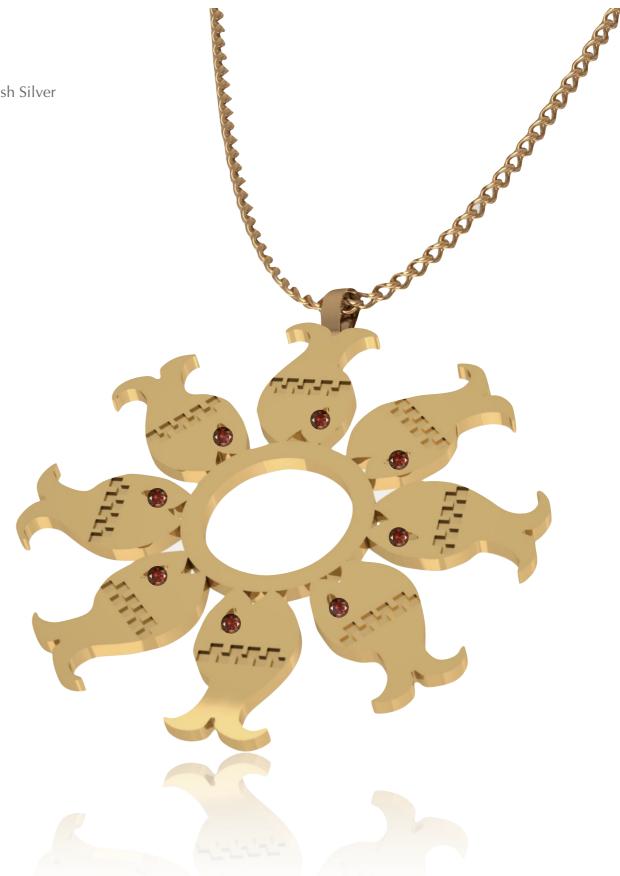

#### The Marin Fish Pond Necklace

Color: High Polish Yellow Gold Plated | High Polish Silver Material: 18k Yellow Gold Plated | Silver 925 Measurement: Di. 60 mm,Thickness 2mm

Code: MA-NC-104