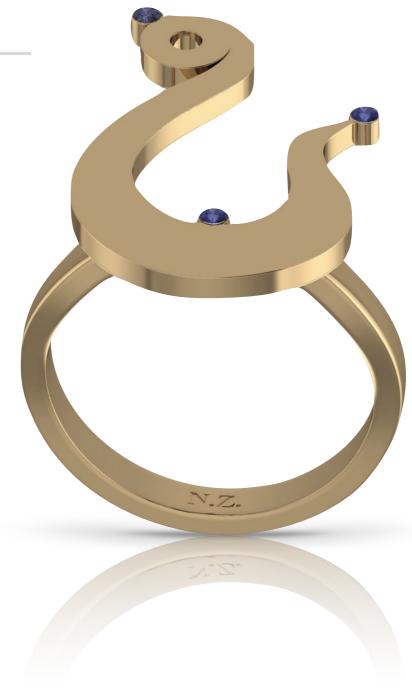

# **Firuz Typography Ring**

Color: Polish Yellow Gold Plated | Polish Silver Material: 18k Yellow Gold Plated | Silver 925 Code: TY-RI-112