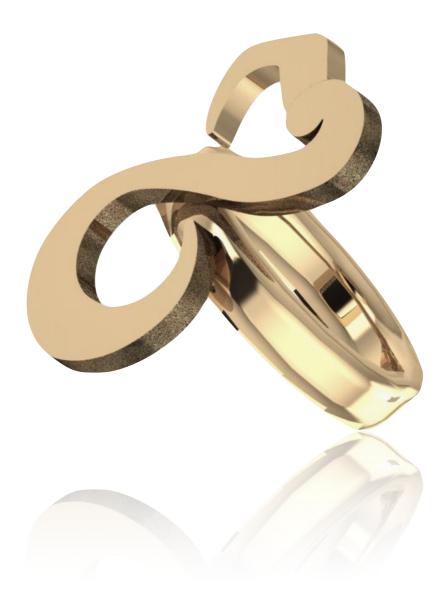

# Farah Typography Ring

Color: High Polish Yellow Gold Plated | High Polish Silver Material: 18k Yellow Gold Plated | Silver 925 Code: TY-RI-110

# Nazanin Typography Ring

Color: High Polish Yellow Gold Plated | High Polish Silver Material: 18k Yellow Gold Plated | Silver 925 Code: TY-RI-111

# **Firuz Typography Ring**

Color: Polish Yellow Gold Plated | Polish Silver Material: 18k Yellow Gold Plated | Silver 925 Code: TY-RI-112