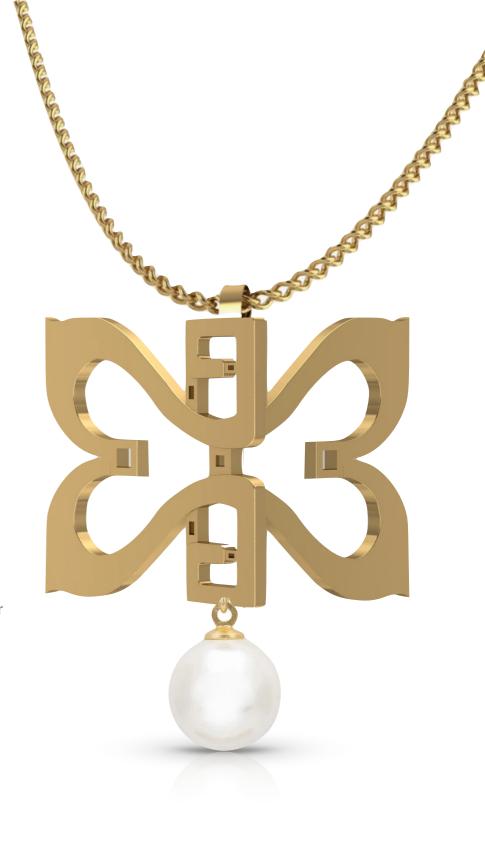

#### Solitude Butterfly Necklace

Color: High Polish Yellow Gold Plated | High Polish Silver Material: 18k Yellow Gold Plated | Silver 925 Measurement: 45 x 34 x 2 mm Code: BU-NC-101

#### Solitude Butterfly Necklace

Color: High Polish Yellow Gold Plated | High Polish Silver Material: 18k Yellow Gold Plated | Silver 925 Measurement: 40 x 32 x 2 mm

Code: BU-NC-102

H

H