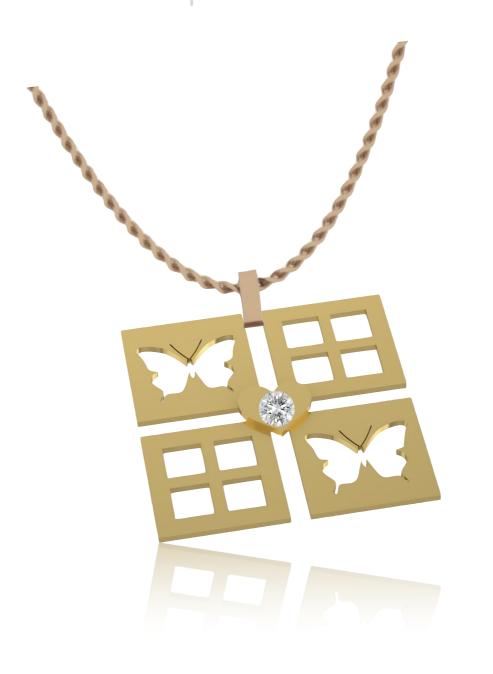

Color: High Polish Yellow Gold Plated | High Polish Silver Material: 18k Yellow Gold Plated | Silver 925 Measurement: 45 x 45 x 1.5mm

Code: BU-NE-106