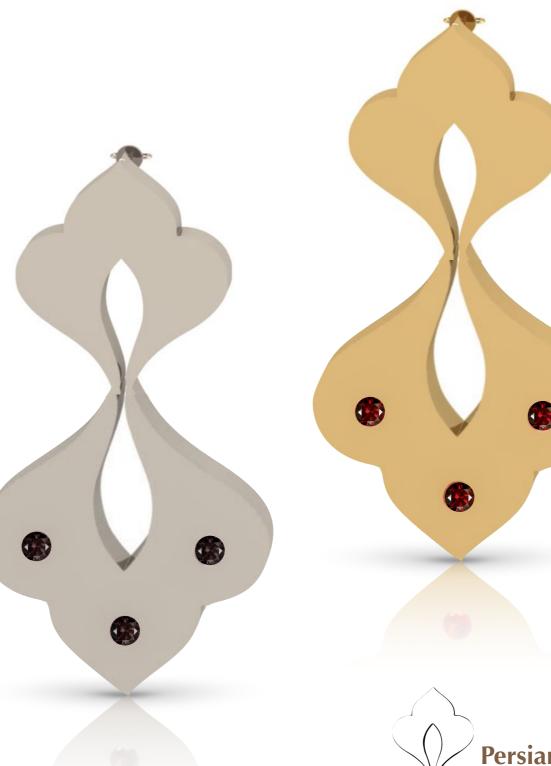

#### Persian ESLIMI Golale Earring

**Color:** High Polish Yellow Gold Plated | High Polish Silver **Material:** 18k Yellow Gold Plated | Silver 925 **Measurement:** 40 x 25 x 2 mm

Code : PE-ER-101

# **Persian Eslimi Golale Earring**

Color: High Polish Yellow Gold Plated | High Polish Silver Material: 18k Yellow Gold Plated | Silver 925 Measurement: 40 x 25 x 2 mm Code : PE-ER-102 