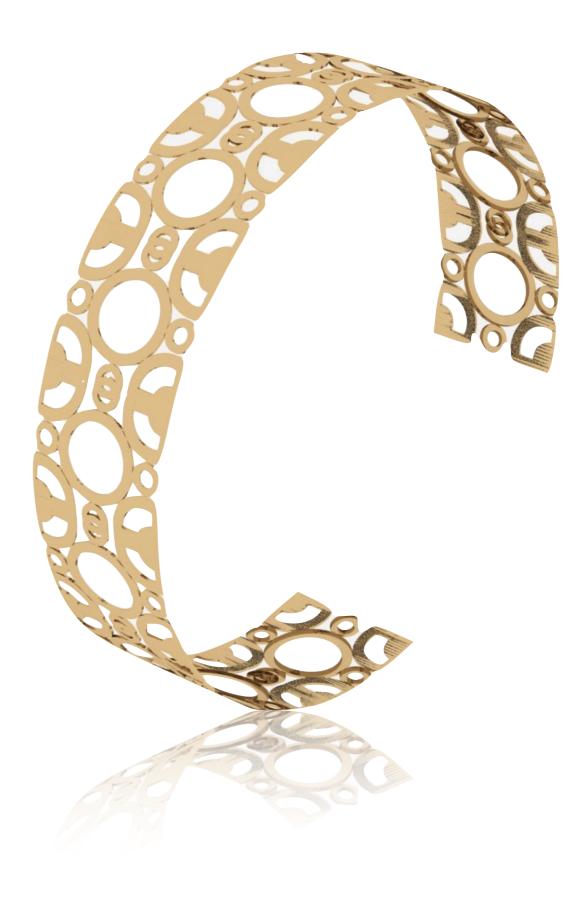

#### El Typography Bracelet

**Color:** High Polish Yellow Gold Plated | High Polish Silver **Material:** 18k Yellow Gold Plated | Silver 925 **Measurement:** Di. 110 mm

Code: TY-BR-109