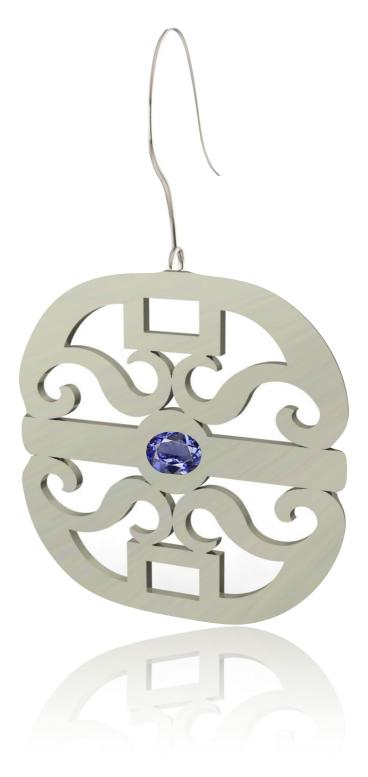

#### **Persian Eslimi Carpet Earring**

**Color:** High Polish Yellow Gold Plated | High Polish Silver **Material:** 18k Yellow Gold Plated | Silver 925 **Measurement:** 38 x 33 x 2 mm

Code: PE-NC-108