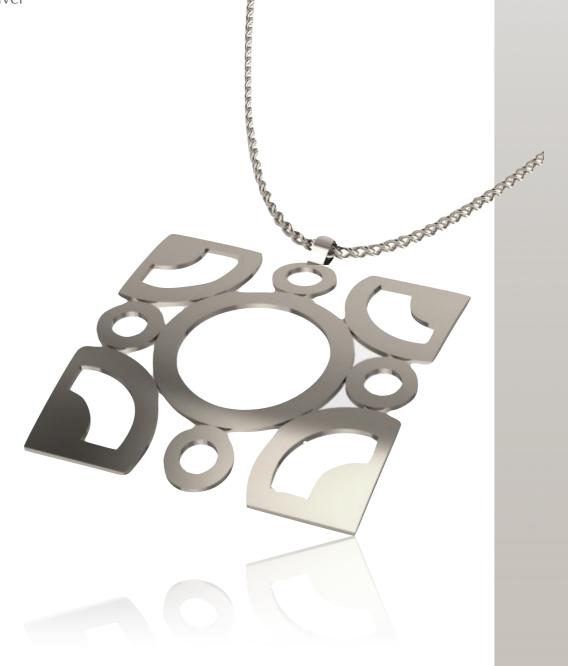

#### **Geometric Square-Circle Earring**

Color: High Polish Yellow Gold Plated | High Polish Silver Material: 18k Yellow Gold Plated | Silver 925 Measurement: 40 x 40 x 2

Code: GE-ER-101

#### **Geometric Square-Circle Earring**

Color: High Polish Yellow Gold Plated | High Polish Silver Material: 18k Yellow Gold Plated | Silver 925 Measurement: 40 x 40 x 1.2 mm

Code: GE-ER-102