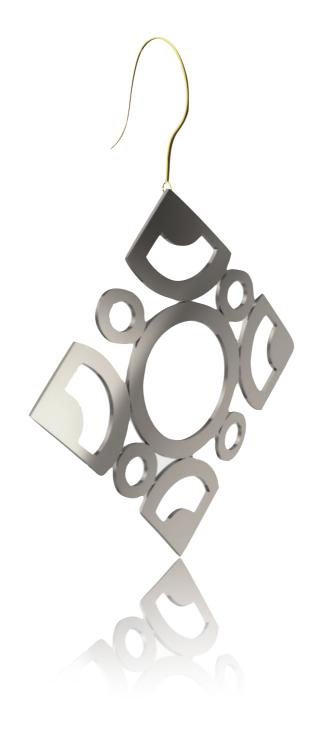

#### **Geometric Square-Circle Earring**

Color: High Polish Yellow Gold Plated | High Polish Silver Material: 18k Yellow Gold Plated | Silver 925 Measurement: 40 x 40 x 2

Code: GE-ER-101

#### **Geometric Square-Circle Earring**

Color: High Polish Yellow Gold Plated | High Polish Silver Material: 18k Yellow Gold Plated | Silver 925 Measurement: 40 x 40 x 1.2 mm

Code: GE-ER-102