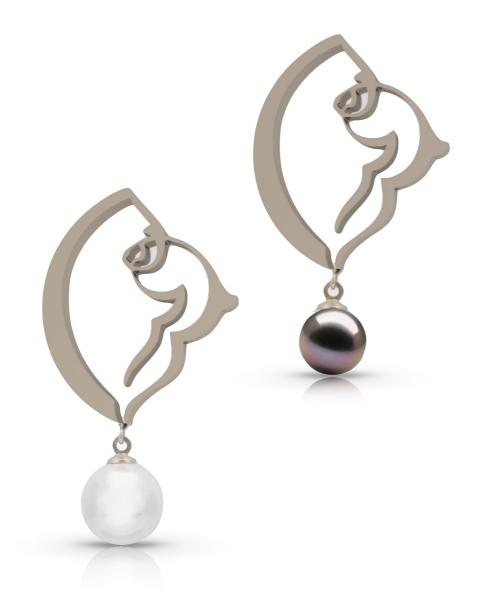

# **Bell Bird Earring**

**Color:** High Polish Yellow Gold Plated | High Polish Silver **Material:** 18k Yellow Gold Plated | Silver 92 **Measurement:** 40 x 27 x 2mm

Code: PA-ER-102

Ø

**Color:** Polish Yellow Gold Plated | Polish Silver **Material:** 18k Yellow Gold Plated | Silver 925 **Measurement:** 50 x 20 x 2 mm

Code: PA-ER-103