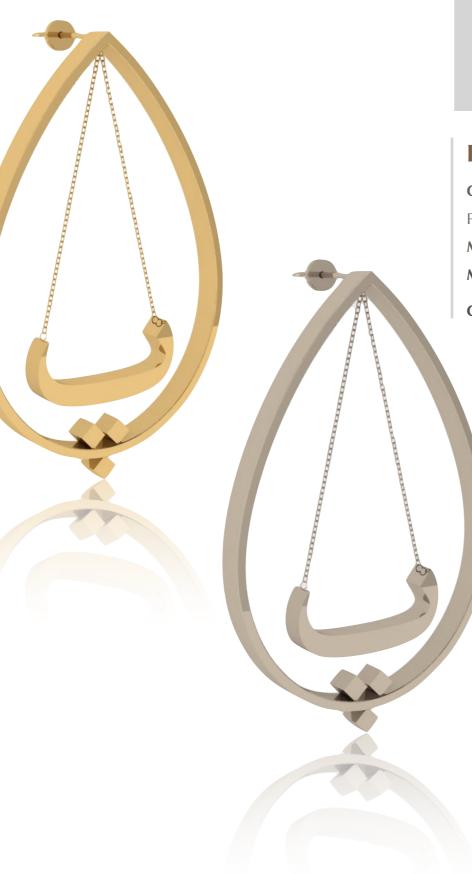

#### **Persian Eslimi Golale Necklace**

**Color:** High Polish Yellow Gold Plated | High Polish Silver **Material:** 18k Yellow Gold Plated | Silver 925 **Measurement:** 35 x 30 x 2 mm

Code:-PE-NC-105

#### **Persian Eslimi Necklace**

**Color:** High Polish Yellow Gold Plated | High Polish Silver **Material:** 18k Yellow Gold Plated Silver 925 **Measurement:** 45 x 38 x 2 mm

Code: PE-NC-109

**Persian Eslimi Necklace** 

**Color:** High Polish Yellow Gold Plated | High Polish Silver **Material:** 18k Yellow Gold Plated | Silver 925 **Measurement:** 40 x 30 x 2 mm

Code: PE-NC -110

D.D.S

**Color:** High Polish Yellow Gold Plated | High Polish Silver **Material:** 18k Yellow Gold Plated | Silver 925 **Measurement:** 40 x 30 x 2 mm