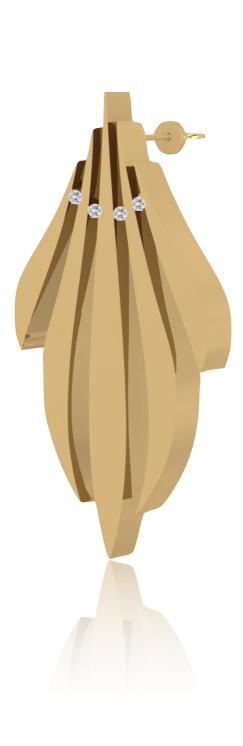

#### Persian Eslimi Duetgolale Earring

**Color:** High Polish Yellow Gold Plated | High Polish Silver **Material:** 18k Yellow Gold Plated | Silver 925 **Measurement:** 45 x 28 x 2 mm

Code: PE-ER-103

Color: High Polish Yellow Gold Plated | High Polish Silver Material: 18k Gold Plated | Silver 925 Measurement: 40 x 28 x 2 mm