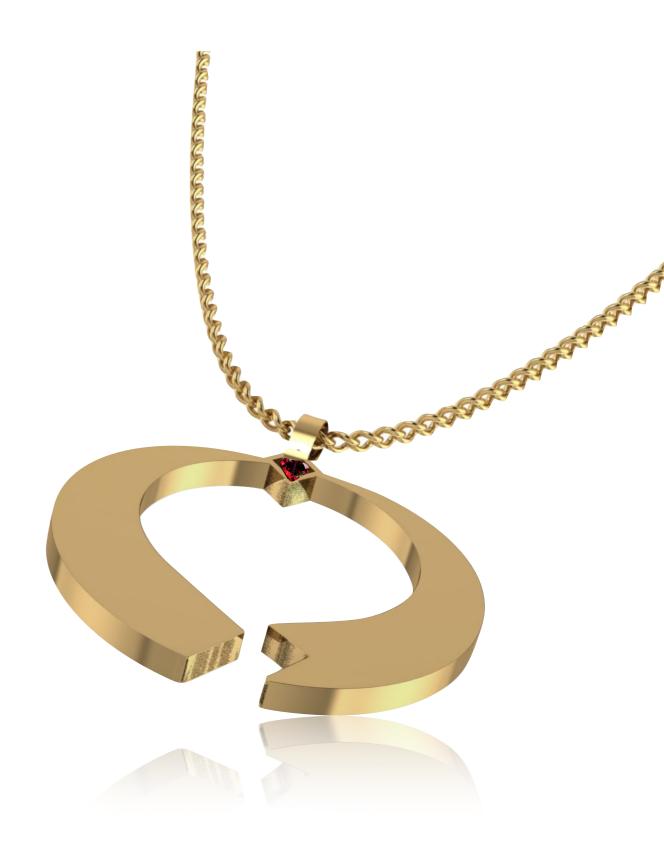

#### **Persian Eslimi Golale Necklace**

**Color:** High Polish Yellow Gold Plated | High Polish Silver **Material:** 18k Yellow Gold Plated | Silver 925 **Measurement:** 35 x 30 x 2 mm

Code:-PE-NC-105

#### **Persian Eslimi Necklace**

**Color:** High Polish Yellow Gold Plated | High Polish Silver **Material:** 18k Yellow Gold Plated Silver 925 **Measurement:** 45 x 38 x 2 mm

Code: PE-NC-109

**Persian Eslimi Necklace** 