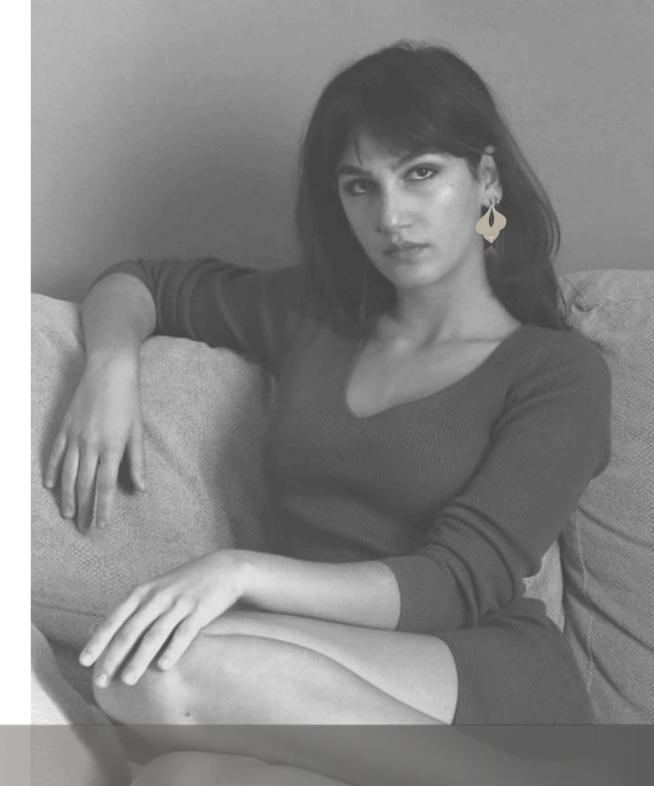

#### Persian ESLIMI Golale Earring

**Color:** High Polish Yellow Gold Plated | High Polish Silver **Material:** 18k Yellow Gold Plated | Silver 925 **Measurement:** 40 x 25 x 2 mm

Code : PE-ER-101