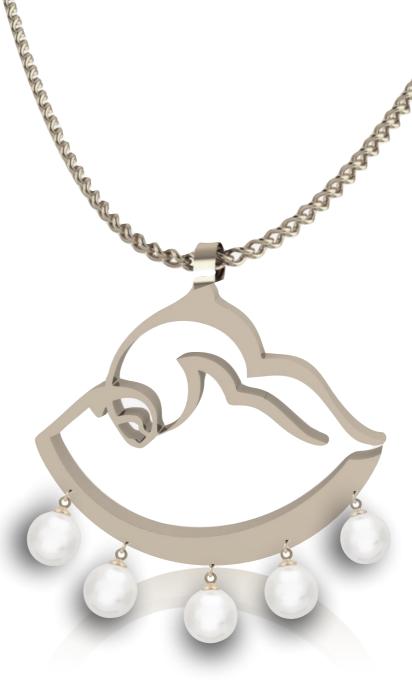

#### **Bell Bird Necklace**

**Color:** High Polish Yellow Gold Plated | High Polish Silver **Material:** 18k Yellow Gold Plated | Silver 925 **Measurement:** 30 x 40 x 2mm

Code: PA-NC-101