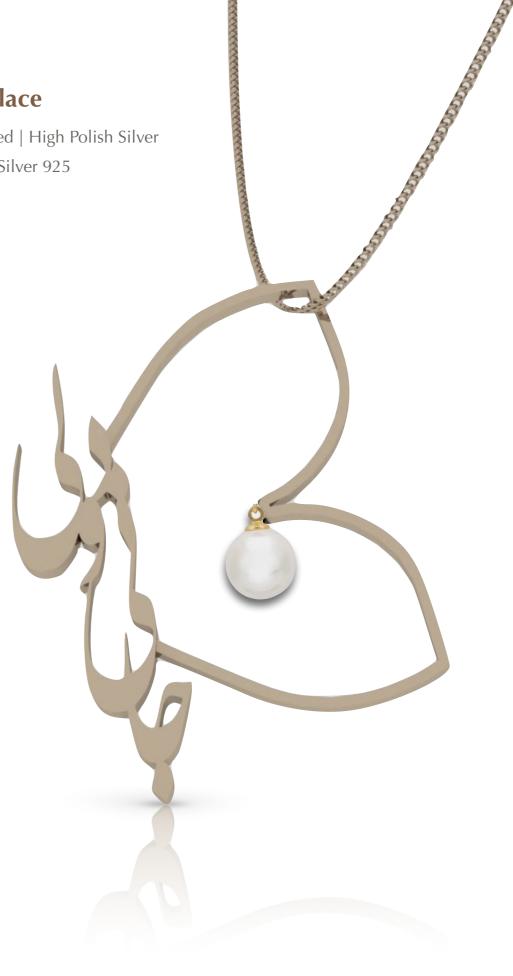

#### **Persian Eslimi Golale Necklace**

**Color:** High Polish Yellow Gold Plated | High Polish Silver **Material:** 18k Yellow Gold Plated | Silver 925 **Measurement:** 35 x 30 x 2 mm

Code:-PE-NC-105