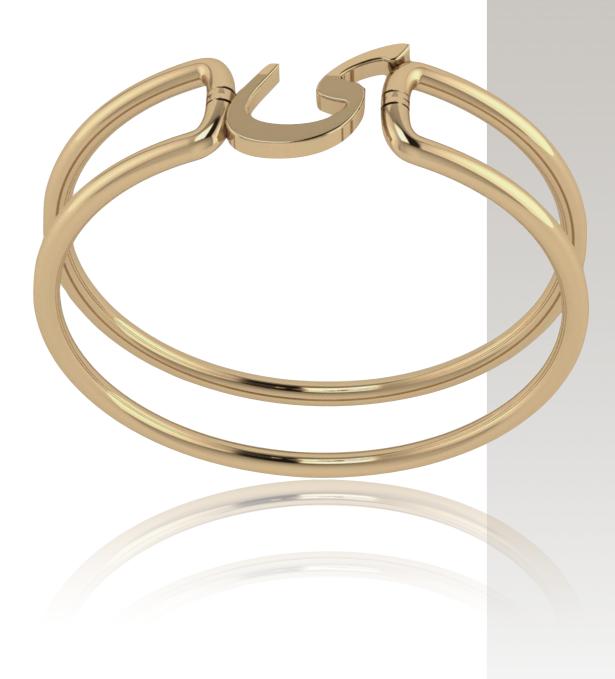

#### El Typography Bracelet

**Color:** High Polish Yellow Gold Plated | High Polish Silver **Material:** 18k Yellow Gold Plated | Silver 925 **Measurement:** Di. 110 mm

Code: TY-BR-109