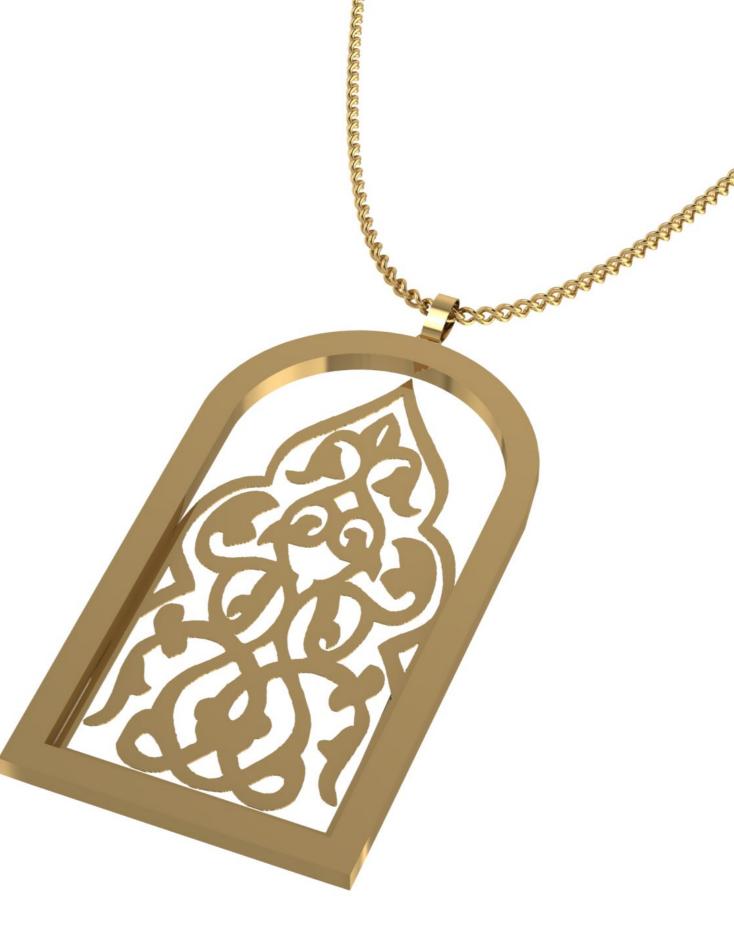

#### Persian Eslimi Carpet Necklace

Color: High Polish Yellow Gold Plated | High Polish Silver Material: 18k Yellow Gold Plated | Silver 925 Measurement: 42 x 39 x 2 mm

Code: PE-Nc-107