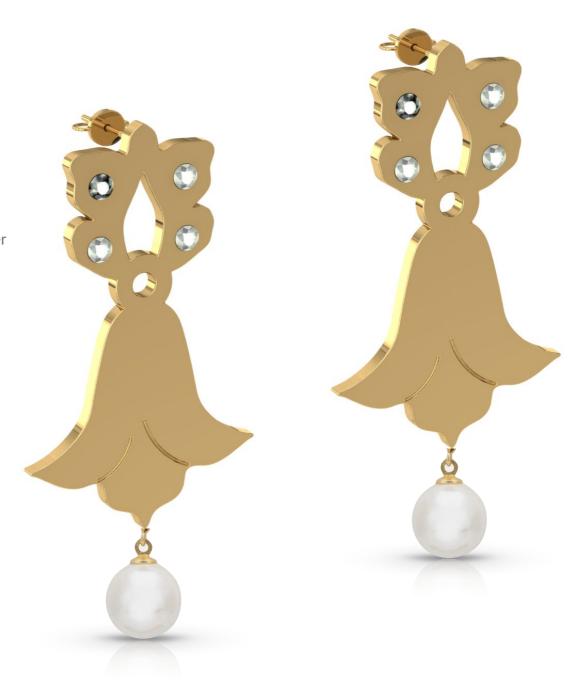

# **Bell Bird Earring**

**Color:** High Polish Yellow Gold Plated | High Polish Silver **Material:** 18k Yellow Gold Plated | Silver 92 **Measurement:** 40 x 27 x 2mm

Code: PA-ER-102

Ø

**Color:** Polish Yellow Gold Plated | Polish Silver **Material:** 18k Yellow Gold Plated | Silver 925 **Measurement:** 50 x 20 x 2 mm

Code: PA-ER-103