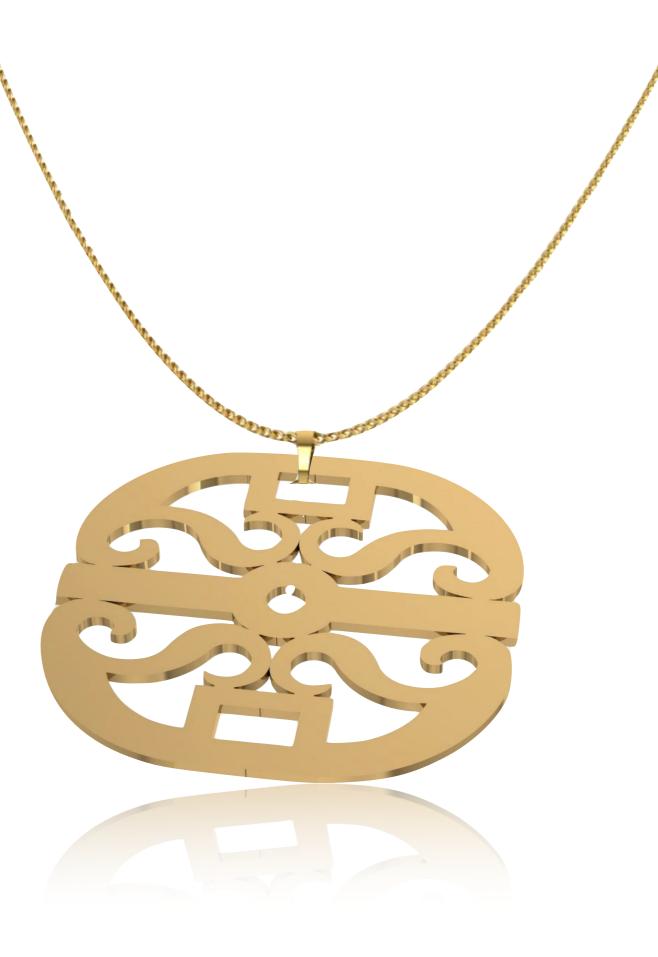

#### Persian Eslimi Carpet Necklace

Color: High Polish Yellow Gold Plated | High Polish Silver Material: 18k Yellow Gold Plated | Silver 925 Measurement: 42 x 39 x 2 mm

Code: PE-Nc-107