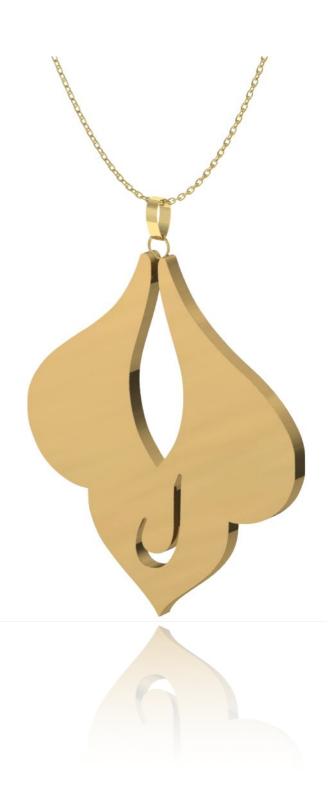

#### **Persian Eslimi Golale Necklace**

**Color:** High Polish Yellow Gold Plated | High Polish Silver **Material:** 18k Yellow Gold Plated | Silver 925 **Measurement:** 35 x 30 x 2 mm

Code:-PE-NC-105