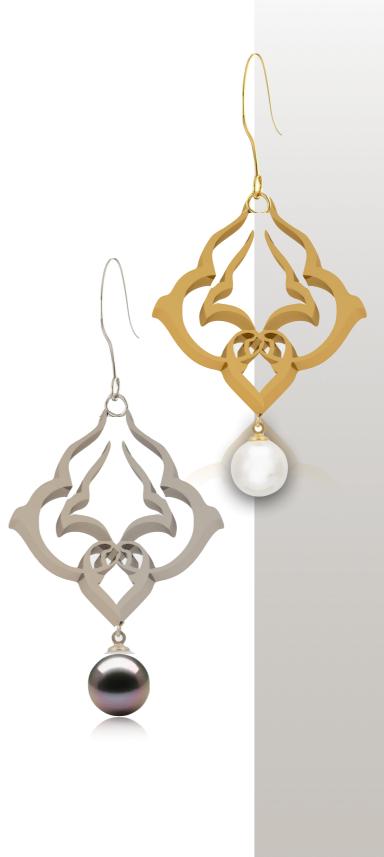

#### Persian ESLIMI Golale Earring

**Color:** High Polish Yellow Gold Plated | High Polish Silver **Material:** 18k Yellow Gold Plated | Silver 925 **Measurement:** 40 x 25 x 2 mm

Code : PE-ER-101

# **Persian Eslimi Golale Earring**

Color: High Polish Yellow Gold Plated | High Polish Silver Material: 18k Yellow Gold Plated | Silver 925 Measurement: 40 x 25 x 2 mm Code : PE-ER-102 