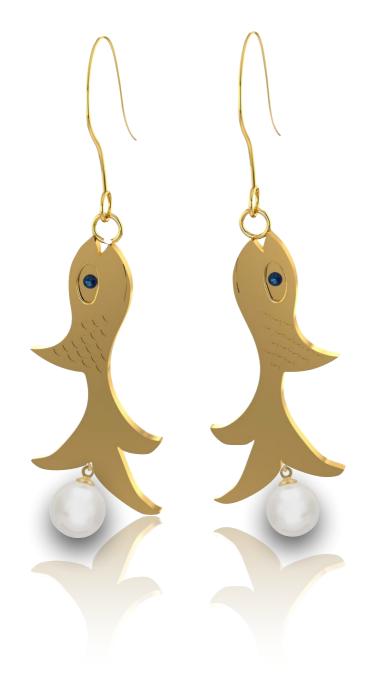

#### The Marin Lover Fish Earring

**Color:** High Polish Yellow Gold Plated | High Polish Silver **Material:** 18k Yellow Gold Plated | Silver 925 **Measurement:** 30 x 40 x 2mm

Code: MA-ER-103