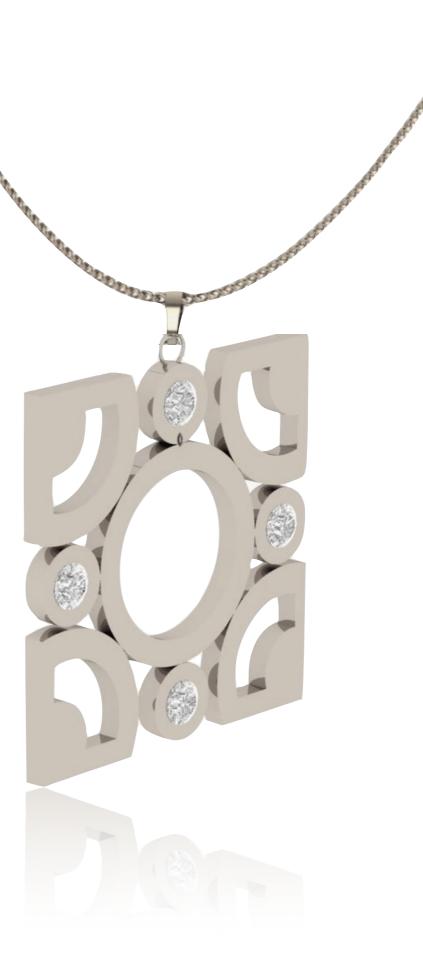

#### **Geometric Square-Circle Earring**

Color: High Polish Yellow Gold Plated | High Polish Silver Material: 18k Yellow Gold Plated | Silver 925 Measurement: 40 x 40 x 2

Code: GE-ER-101

#### **Geometric Square-Circle Earring**

Color: High Polish Yellow Gold Plated | High Polish Silver Material: 18k Yellow Gold Plated | Silver 925 Measurement: 40 x 40 x 1.2 mm

Code: GE-ER-102