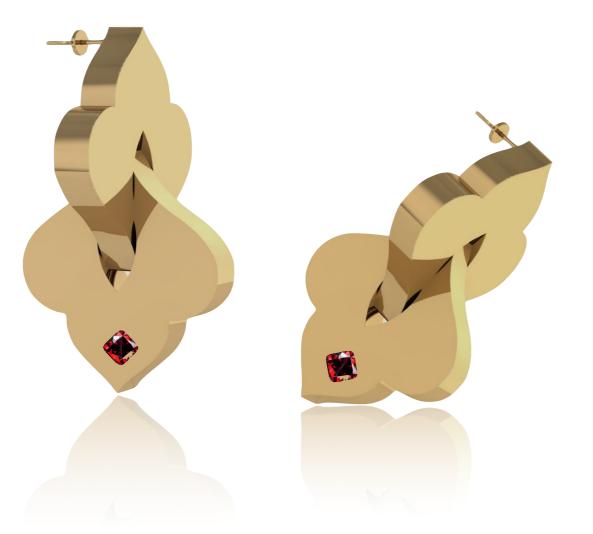

#### Persian Eslimi Duetgolale Earring

**Color:** High Polish Yellow Gold Plated | High Polish Silver **Material:** 18k Yellow Gold Plated | Silver 925 **Measurement:** 45 x 28 x 2 mm

Code: PE-ER-103

Color: High Polish Yellow Gold Plated | High Polish Silver Material: 18k Gold Plated | Silver 925 Measurement: 40 x 28 x 2 mm