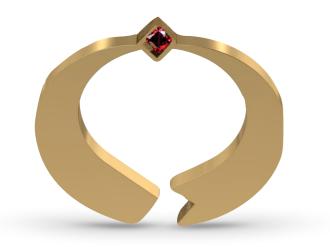

# Farah Typography Ring

Color: High Polish Yellow Gold Plated | High Polish Silver Material: 18k Yellow Gold Plated | Silver 925 Code: TY-RI-110

# Nazanin Typography Ring

Color: High Polish Yellow Gold Plated | High Polish Silver Material: 18k Yellow Gold Plated | Silver 925 Code: TY-RI-111

# **Firuz Typography Ring**

Color: Polish Yellow Gold Plated | Polish Silver Material: 18k Yellow Gold Plated | Silver 925 Code: TY-RI-112