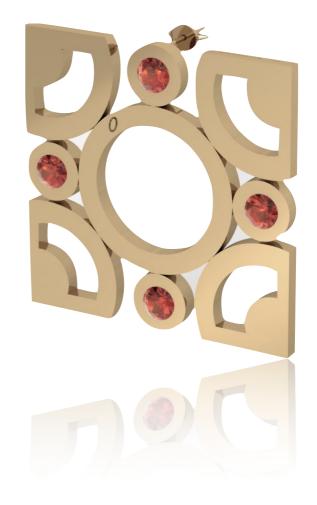

#### **Geometric Square-Circle Earring**

Color: High Polish Yellow Gold Plated | High Polish Silver Material: 18k Yellow Gold Plated | Silver 925 Measurement: 40 x 40 x 2

Code: GE-ER-101

#### **Geometric Square-Circle Earring**

Color: High Polish Yellow Gold Plated | High Polish Silver Material: 18k Yellow Gold Plated | Silver 925 Measurement: 40 x 40 x 1.2 mm

Code: GE-ER-102