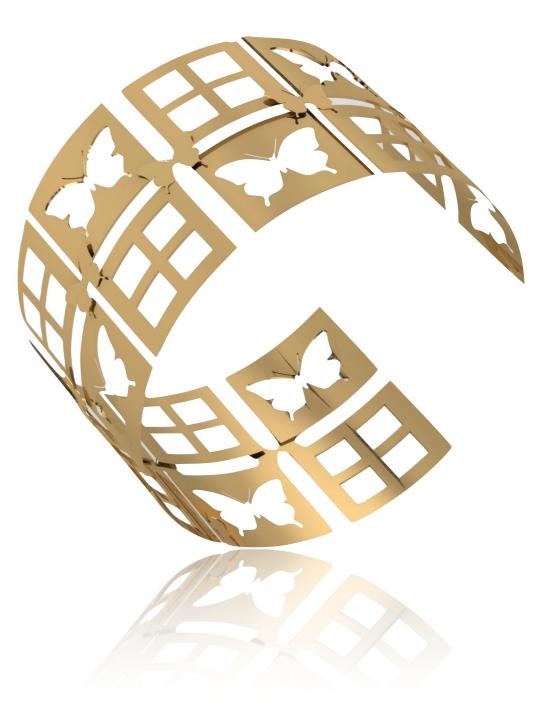

## **Butterfly & Window Bracelet**

H

Color: Polish Yellow Gold Plated | Polish Silver Material: 18k Yellow Gold Plated | Silver 925 Measurement: 170x35 mmThickness : 1.5mm Code: BU-BR—105

Butterfly & Window Necklace