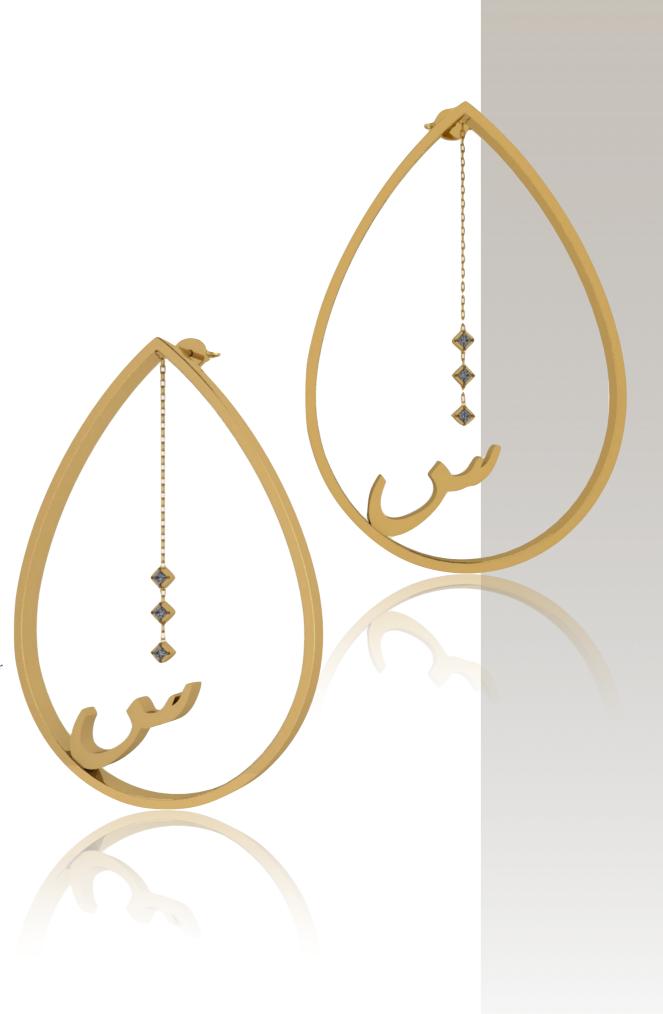

# Shin Typography Tear Earring Gold

Color: High Polish Yellow Gold Plated | High Polish Silver Material: 18k Yellow Gold Plated | Silver 925 Measurement: 40 x 27 x 2 mm Code: TY-ER-102

#### Noon Typography Tear Earring

Color: High Polish Yellow Gold Plated | High Polish Silver Material: 18k Yellow Gold Plated | Silver 925 Measurement: 40 x 27 x 2 mm

Code: TY-ER-105