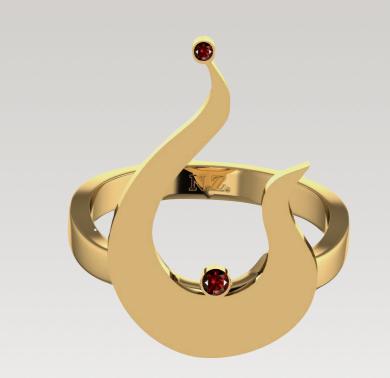

# Farah Typography Ring

Color: High Polish Yellow Gold Plated | High Polish Silver Material: 18k Yellow Gold Plated | Silver 925 Code: TY-RI-110