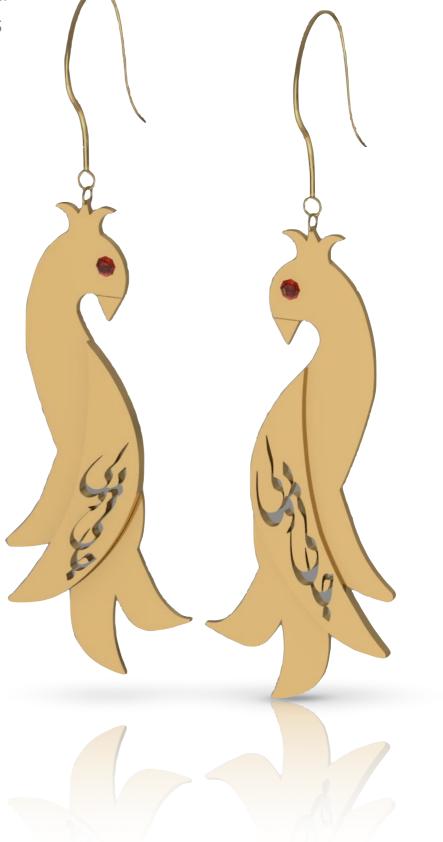

### **Persepolis Bird Necklace**

Color: High Polish Yellow Gold Plated | High Polish Silver Material: 18k Yellow Gold Plated | Silver 925

Measurement: 50X38 mm

Code: PA-NC-104

R