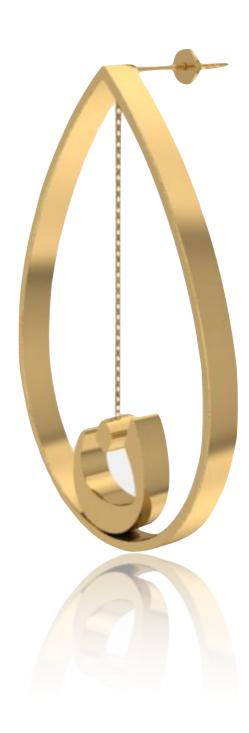

#### **Persian Eslimi Carpet Earring**

**Color:** High Polish Yellow Gold Plated | High Polish Silver **Material:** 18k Yellow Gold Plated | Silver 925 **Measurement:** 38 x 33 x 2 mm

Code: PE-NC-108