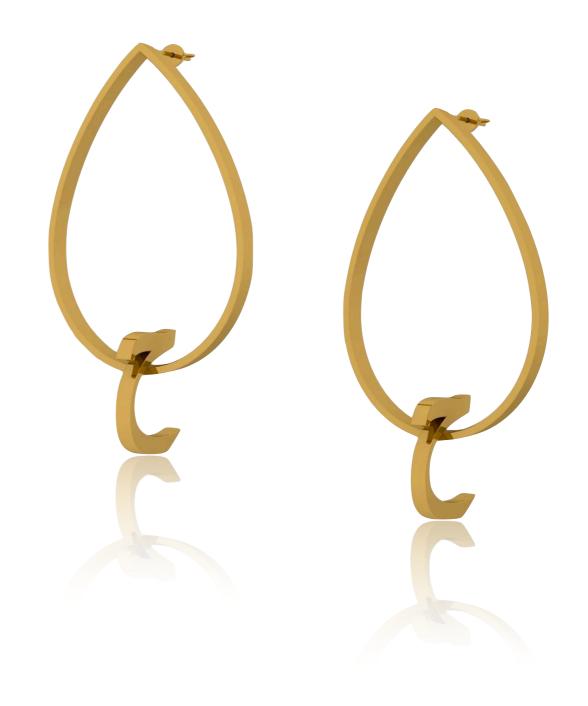

#### Hejimi Typography Tear Earring

**Color:** High Polish Yellow Gold Plated | High Polish Silver **Material:** 18k Yellow Gold Plated | Silver 925 **Measurement:** 45 x 27 x 2mm

Code: TY-ER-103