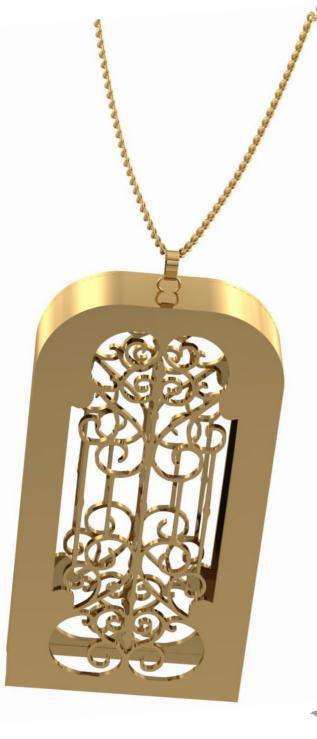

#### **Persian Eslimi Carpet Earring**

**Color:** High Polish Yellow Gold Plated | High Polish Silver **Material:** 18k Yellow Gold Plated | Silver 925 **Measurement:** 38 x 33 x 2 mm

Code: PE-NC-108