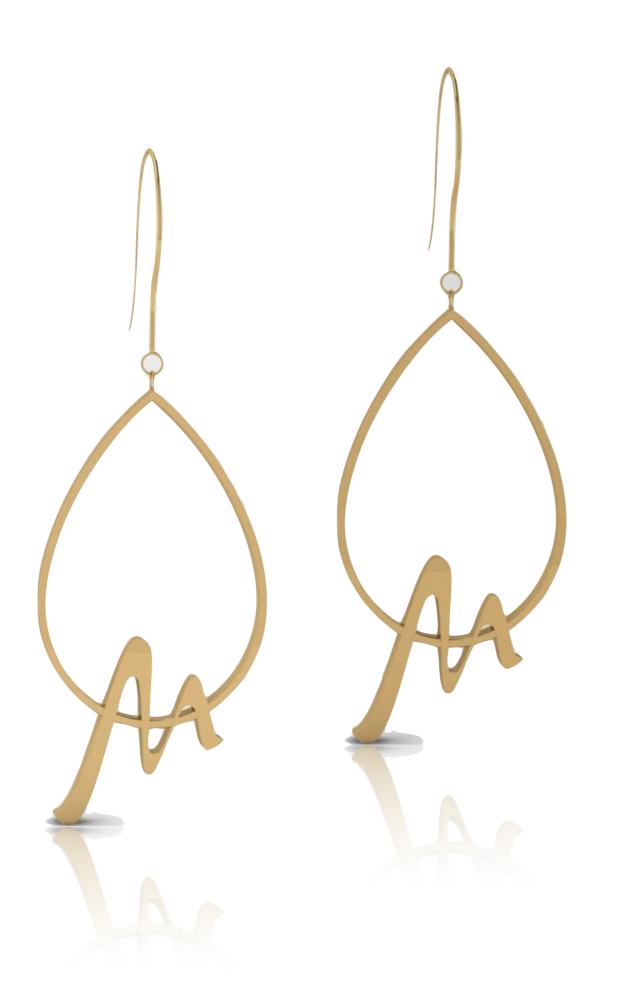

#### **M Typography Tear Earring**

**Color:** High Polish Yellow Gold Plated | High Polish Silver **Material:** 18k Yellow Gold Plated | Silver 925 **Measurement:** 40 x 27 x 2 mm

Code: TY-ER-107

D