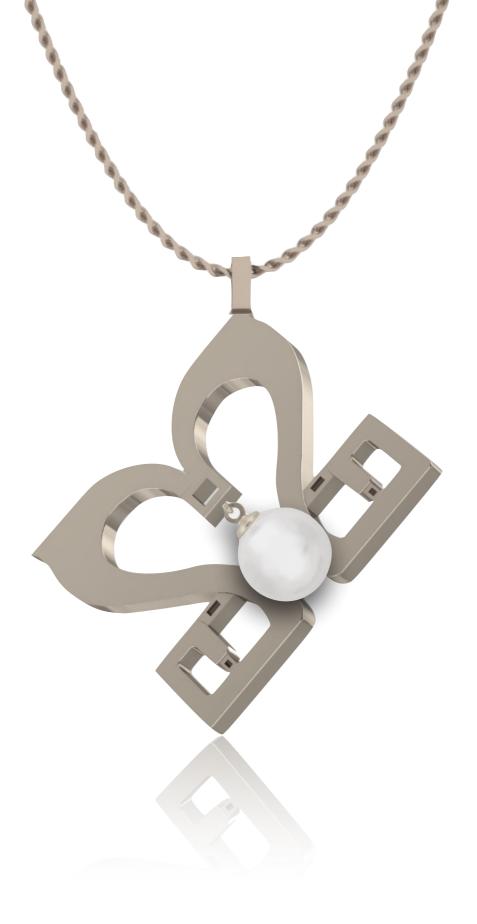

#### Solitude Butterfly Necklace

Color: High Polish Yellow Gold Plated | High Polish Silver Material: 18k Yellow Gold Plated | Silver 925 Measurement: 45 x 34 x 2 mm Code: BU-NC-101

#### Solitude Butterfly Necklace

Color: High Polish Yellow Gold Plated | High Polish Silver Material: 18k Yellow Gold Plated | Silver 925 Measurement: 40 x 32 x 2 mm

Code: BU-NC-102

H

H