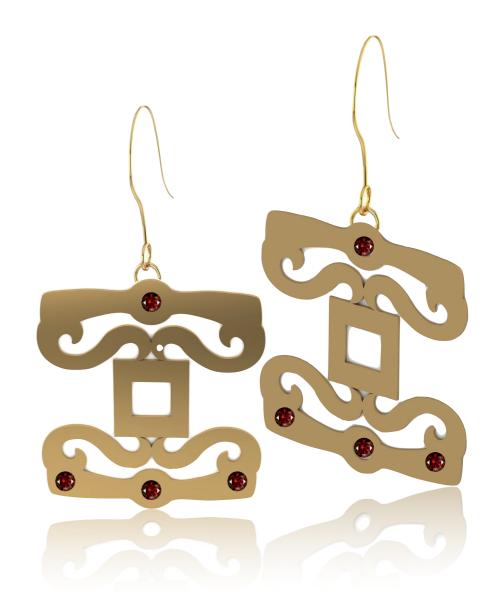

#### Persian Eslimi Duetgolale Earring

**Color:** High Polish Yellow Gold Plated | High Polish Silver **Material:** 18k Yellow Gold Plated | Silver 925 **Measurement:** 45 x 28 x 2 mm

Code: PE-ER-103

Color: High Polish Yellow Gold Plated | High Polish Silver Material: 18k Gold Plated | Silver 925 Measurement: 40 x 28 x 2 mm

Code: PE-ER-104