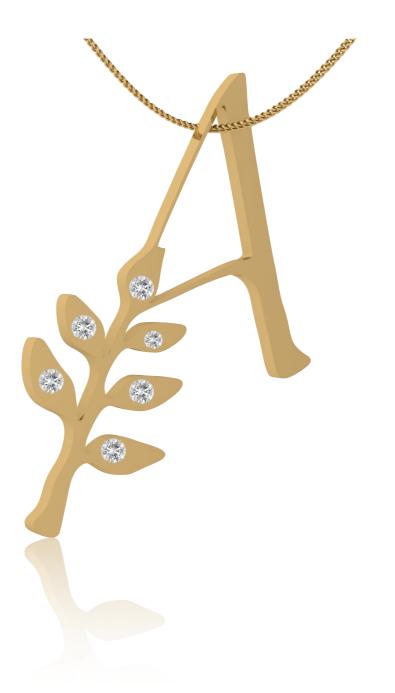

#### Alphabet A Necklace

Color: High Polish Yellow Gold Plated | High Polish Silver Material: 18k Yellow Gold Plated | Silver 925 Measurement: 33x24 mm,Thickness 1.5 mm

Code: AL-NC-101