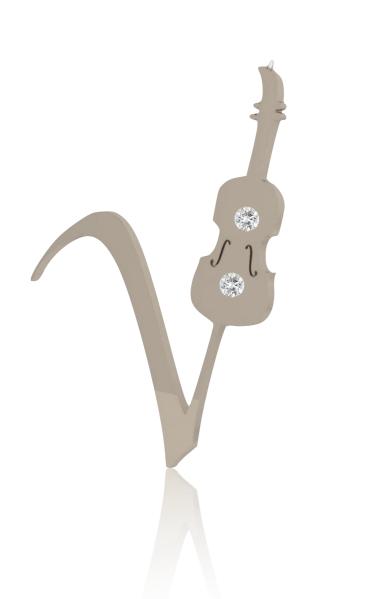

## Alphabet V Necklace

Color: High Polish Yellow Gold Plated | High Polish Silver Material: 18k Yellow Gold Plated | Silver 925 Measurement: 30x20 mm,Thickness 1.6 mm Code: AL-NC-103