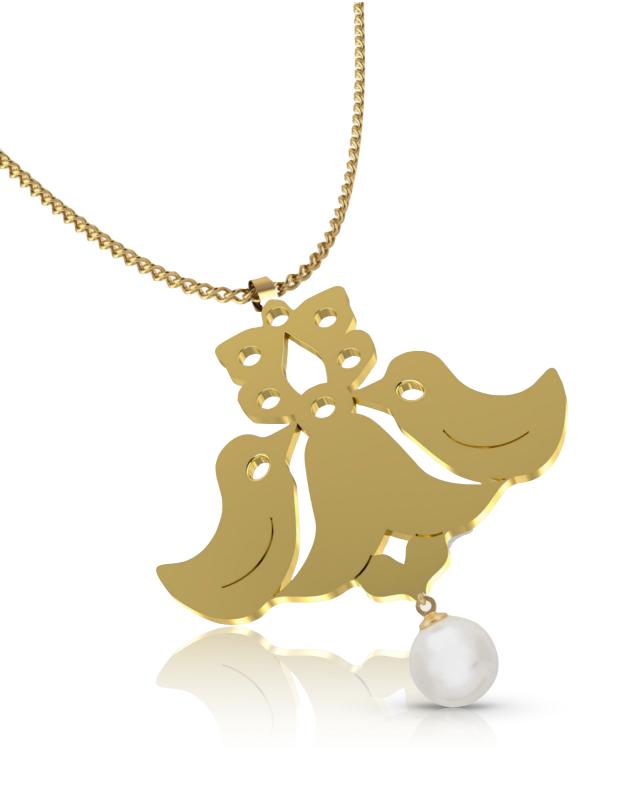

#### **Bell Bird Necklace**

**Color:** High Polish Yellow Gold Plated | High Polish Silver **Material:** 18k Yellow Gold Plated | Silver 925 **Measurement:** 30 x 40 x 2mm

Code: PA-NC-101