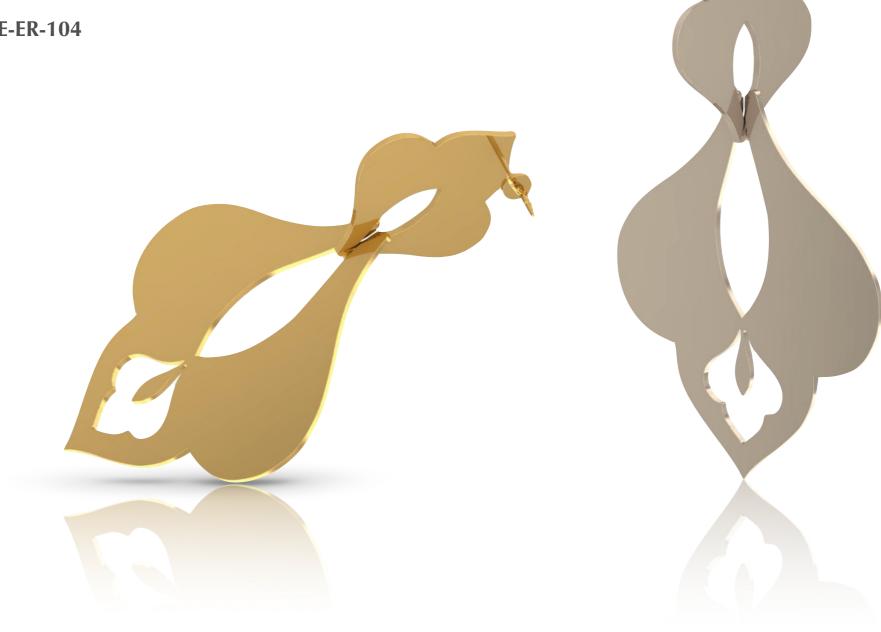

#### Persian Eslimi Duetgolale Earring

**Color:** High Polish Yellow Gold Plated | High Polish Silver **Material:** 18k Yellow Gold Plated | Silver 925 **Measurement:** 45 x 28 x 2 mm

Code: PE-ER-103

Color: High Polish Yellow Gold Plated | High Polish Silver Material: 18k Gold Plated | Silver 925 Measurement: 40 x 28 x 2 mm

Code: PE-ER-104