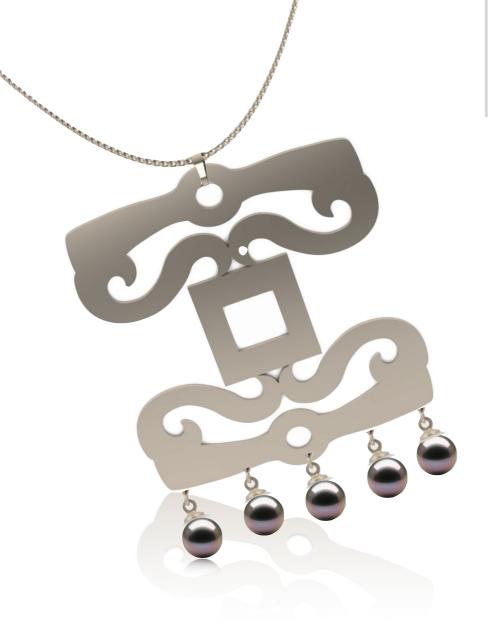

#### **Persian Eslimi Golale Necklace**

**Color:** High Polish Yellow Gold Plated | High Polish Silver **Material:** 18k Yellow Gold Plated | Silver 925 **Measurement:** 35 x 30 x 2 mm

Code:-PE-NC-105